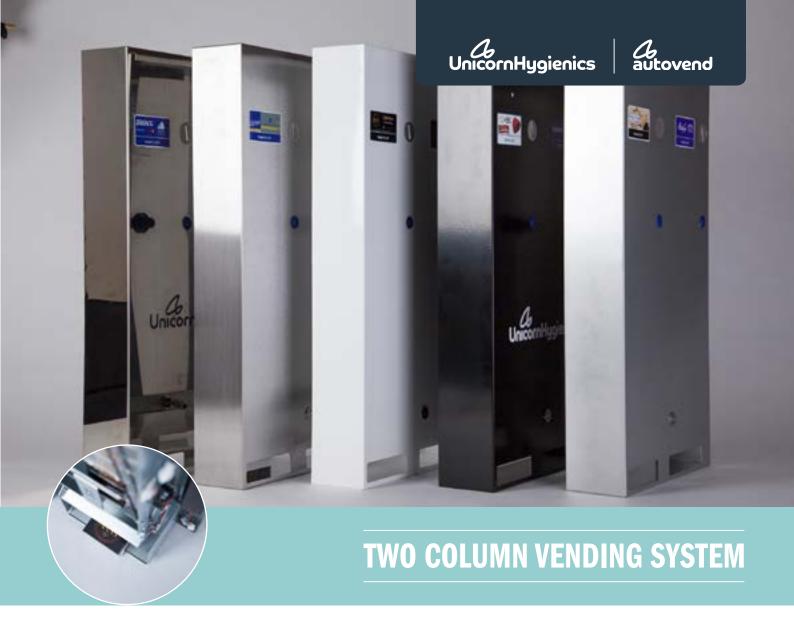

## **FINISHES AVAILABLE**

| Specifications |        | Packet sizes  |                                 |
|----------------|--------|---------------|---------------------------------|
| Height:        | 705mm  | Minimum:      | 75mm x 45mm x 10mm              |
| Width:         | 360mm  | Maximum:      | 130mm x 75mm x 38mm             |
| Depth:         | 100m   | Dattani, life | 40.04 months (deconding on use) |
| Weight:        | 10.6kg | Battery life: | 12-24 months (depending on use) |