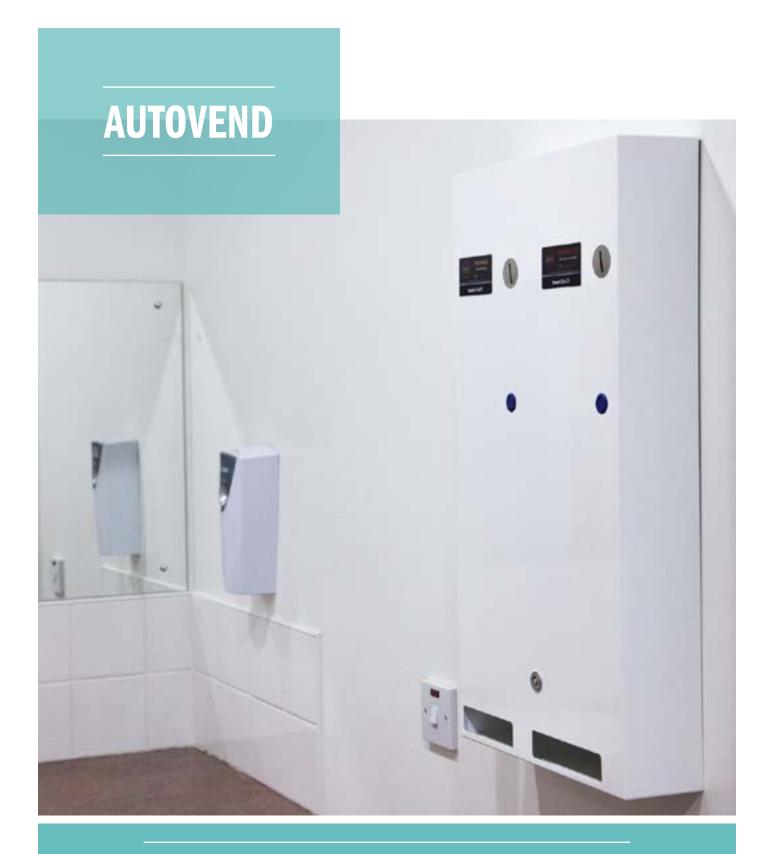

THE SLIM AND COMPACT VENDING SYSTEM

The Autovend's discreet design is perfect for smaller bathrooms and it is available in different finishes in order to be suitable for all washroom environments.

Its extremely robust steel body is resilient to vandalism. The Autovend is a very simple and intelligent dispenser which allows several configurations and product sizes.

New curved edges make for a stunning design feature for any washroom.