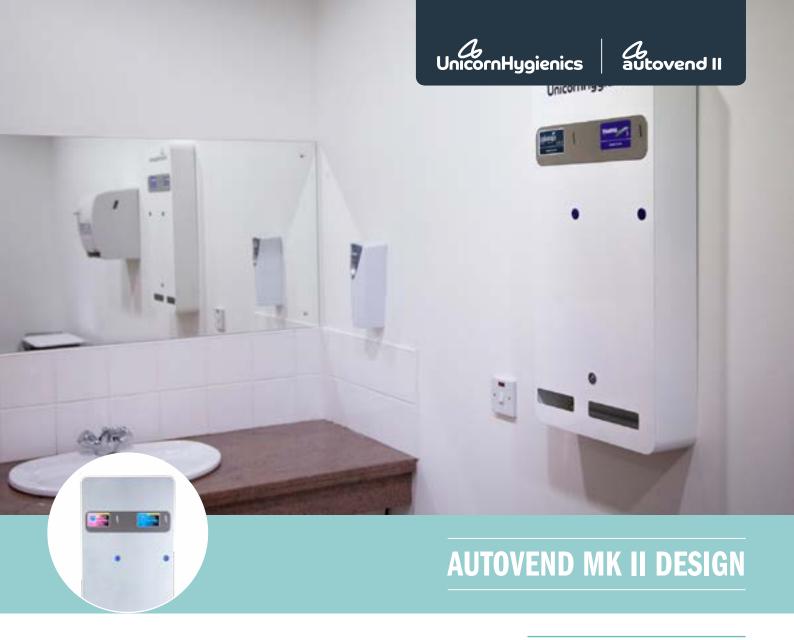

THE SLIM AND COMPACT VENDING SYSTEM

The Autovend's discreet design is perfect for smaller bathrooms and it is available in different finishes in order to be suitable for all washroom environments.

Its extremely robust steel body is resilient to vandalism. The Autovend is a very simple and intelligent dispenser which allows several configurations and product sizes.

New curved edges make for a stunning design feature for any washroom.