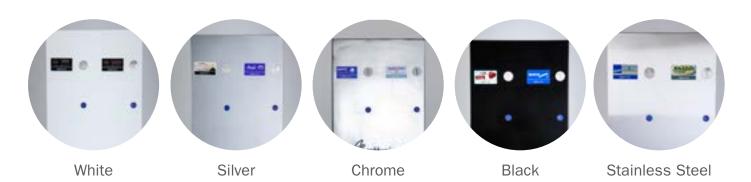

## **FINISHES AVAILABLE**

| Specifications |        | Packet sizes  |                                 |
|----------------|--------|---------------|---------------------------------|
| Height:        | 705mm  | Minimum:      | 75mm x 45mm x 10mm              |
| Width:         | 360mm  | Maximum:      | 130mm x 75mm x 38mm             |
| Depth:         | 100m   | Dattani, life | 40.04 months (deconding on use) |
| Weight:        | 10.6kg | Battery life: | 12-24 months (depending on use) |

# **FINISHES AVAILABLE**

White

Black

Silver

| Specifications |        | Packet sizes  |                                 |
|----------------|--------|---------------|---------------------------------|
| Height:        | 754mm  | Minimum:      | 75mm x 45mm x 10mm              |
| Width:         | 361mm  | Maximum:      | 130mm x 75mm x 38mm             |
| Depth:         | 108m   | Dottow life.  | 10.24 months (depending on use) |
| Weight:        | 14.5kg | Battery life: | 12-24 months (depending on use) |