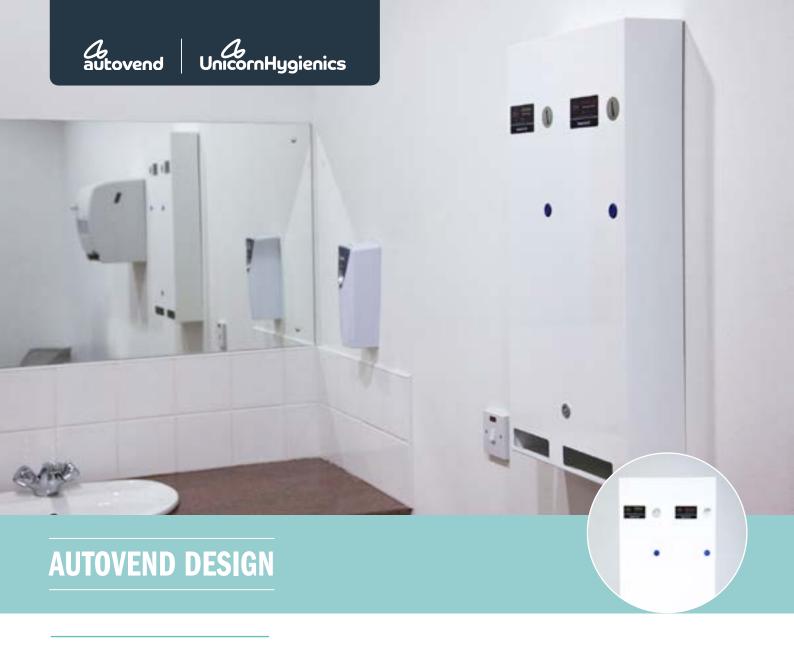

THE SLIM AND COMPACT VENDING SYSTEM

The Autovend's discreet design is perfect for smaller bathrooms and it is available in different finishes in order to be suitable for all washroom environments.

Its extremely robust steel body is resilient to vandalism. The Autovend is a very simple and intelligent dispenser which allows several configurations and product sizes.

New curved edges make for a stunning design feature for any washroom.